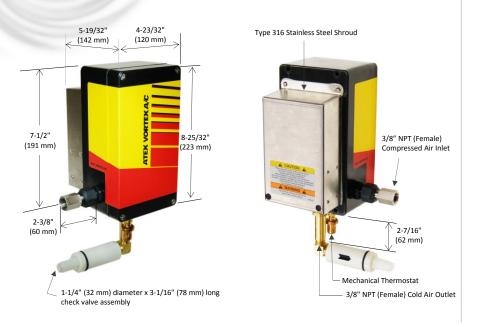

## **ATEX Vortex A/C Enclosure Cooler**

## Models 74x5 and 73x5 (ATEX Hazardous Location)

ATEX Zones 2 and 22 Temperature Class T4 Areas

| SPECIFICATIONS |            |                  |                  |       |
|----------------|------------|------------------|------------------|-------|
| Product        | Thermostat | Includes filter? | Cooling Capacity |       |
|                |            |                  | BTU/hr           | Watts |
| 7415           | Mechanical | Yes              | 900              | 264   |
| 7315           | Mechanical | No               | 900              | 264   |
| 7425           | Mechanical | Yes              | 1500             | 440   |
| 7325           | Mechanical | No               | 1500             | 440   |
| 7435           | Mechanical | Yes              | 2500             | 733   |
| 7335           | Mechanical | No               | 2500             | 733   |

Notes: Specifications are for 100 psig (6.9 bar) compressed air

Cold Air Ducting Kits and Cold Air Mufflers included with 74x5 and 73x5

Use of a purge system is required. Purge system and spark arrestor are not included.