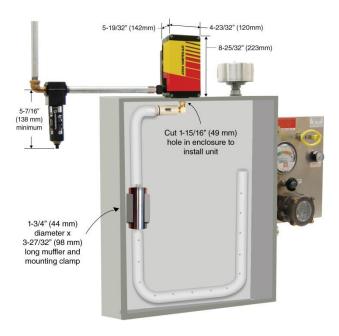

Notes: Specifications are for 100 psig (6.9 bar) compressed air

Cold Air Ducting Kits and Cold Air Mufflers included with 74x5 and 73x5

Use of a purge system is required. Purge system and spark arrestor are not included.