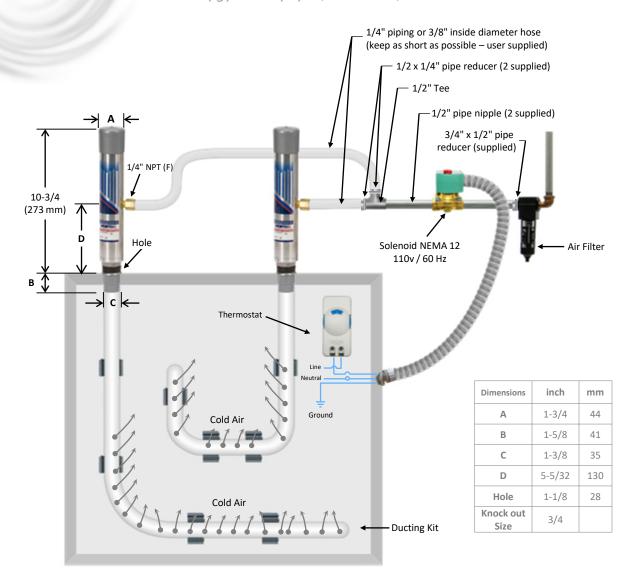

## **Vortex Cooler**

## C.C. Steven & Associates www.vortexair.biz

Model 7970 and 7870 (NEMA 12)

| SPECIFICATIONS |                        |                                   |                  |       |
|----------------|------------------------|-----------------------------------|------------------|-------|
| Product        | Thermostat             | Includes filter and ducting kits? | Cooling Capacity |       |
|                |                        |                                   | BTU/hr           | Watts |
| 7970           | Electric with solenoid | Yes                               | 5000             | 1464  |
| 7870           | None                   | Yes                               | 5000             | 1464  |

Notes: Specifications are for 100 psig (6.9 bar) compressed air.

Compressed air piping and electrical conduit are not included.

C.C. Steven & Associates Inc. www.vortexair.biz 805-658-0207 4022 Camino Ranchero Unit B Camarillo, CA 93012